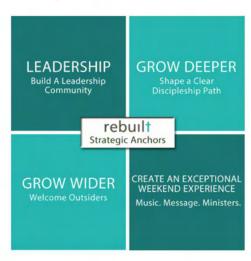

## Rebuilt's Strategic Anchors

We believe there are four key anchors that will rebuild your parish culture.

Are you ready to join the movement?

Annual Membership - \$5,997 per year

Membership includes:

<u>Group Coaching</u> - Rebuilt Parish Coaching Members participate in Coaching Small Groups, offered in 12-week semesters twice a year. Your Pastor and one key colleague join a small group with 3 to 6 other parishes.