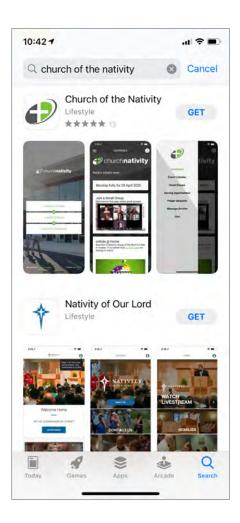

## The Nativity App

- 1. On your device, go to the **App Store** on Apple devices or **Google Play Store** on Android devices and search for 'Church of the Nativity.' Visit <a href="mailto:churchnativity.com/app">churchnativity.com/app</a> for more information.
- 2. Once the Nativity App is downloaded, open on your device and login.
- 3. On the Main Dashbaord, scroll down to access Small Group Messages and Conversation Guides.