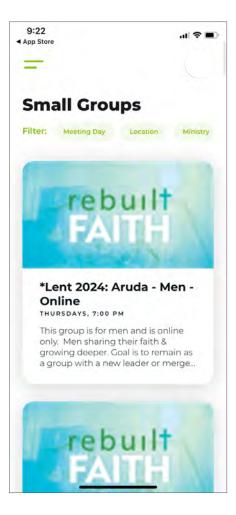

## How do I inquire about joining a group?

- 1. Click the Menu icon on the top left of the screen. Then click **Small Groups** from the dropdown menu.
- 2. Scroll through available groups. Once you find a group, click on the group image and scroll to the bottom to click **Contact Group**.