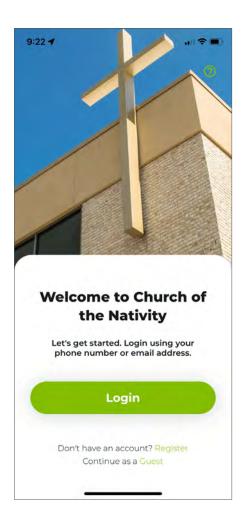

## The Nativity App

- 1. On your device, go to the **App Store** on Apple devices or **Google Play Store** on Android devices and search for 'Church of the Nativity.' Visit <a href="mailto:churchnativity.com/app">churchnativity.com/app</a> for more information.
- 2. Once the Nativity App is downloaded, open on your device and login.
- 3. On the Main Dashbaord, scroll down to access Small Group Messages and Conversation Guides.