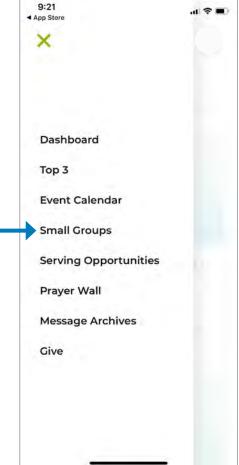

## How do I inquire about joining a group?

- 1. Click the Menu icon on the top left of the screen. Then click **Small Groups** from the dropdown menu.
- 2. Scroll through available groups. Once you find a group, click on the group image and scroll to the bottom to click **Contact Group**.