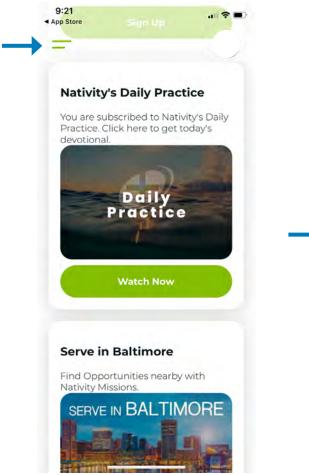

## How do I inquire about joining a group?

- 1. Click the Menu icon on the top left of the screen. Then click **Small Groups** from the dropdown menu.
- 2. Scroll through available groups. Once you find a group, click on the group image and scroll to the bottom to click **Contact Group**.