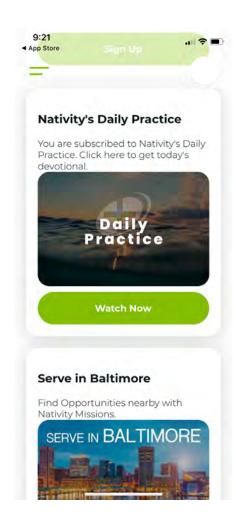

## The Nativity App

- 1. On your device, go to the **App Store** on Apple devices or **Google Play Store** on Android devices and search for 'Church of the Nativity.' Visit <a href="mailto:churchnativity.com/app">churchnativity.com/app</a> for more information.
- 2. Once the Nativity App is downloaded, open on your device and login.
- 3. On the Main Dashbaord, scroll down to access Small Group Messages and Conversation Guides.